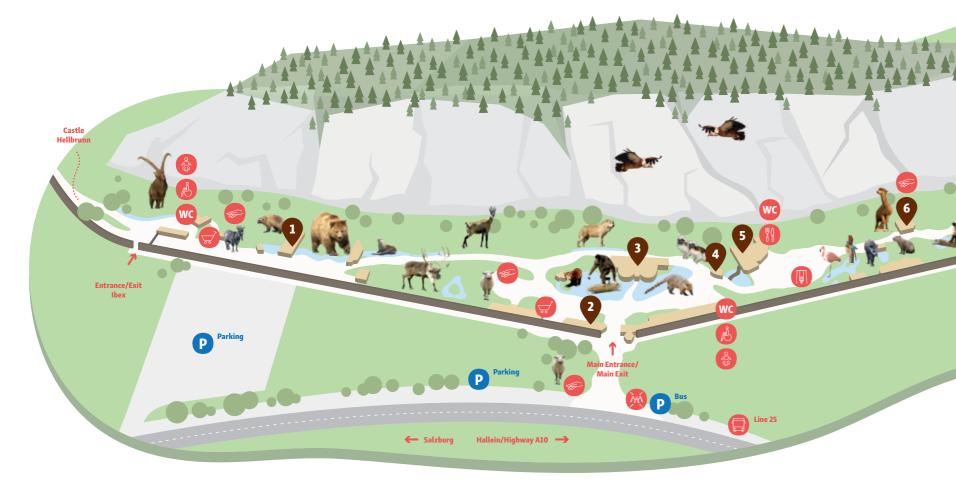

Welcome to the Salzburg Zoo, Hellbrunn

Rhino house: White rhino, ring-tailed lemur, banded mongoose

Peacock

African spurred tortoise

Sable antelope

Lechwe waterbuck

Lion house: Southwest african lion, diana monkey, red river hog/bush pig, shorteared elephant shrew, madagascar giant day gecko, cichlid, taranta parrot, terrarium, insectarium

Grevy's zebra

Cameroon sheep

Cheetah

Birds park: Sitatunga, pink-backed pelican, dalmatian pelican, red-crowned crane, ducks, guineafowl

African village: Watussi, old world porcupine, donkey, boer goat

Birthday hut (to rent)

## **Eurasia**

Fire salamander Alpine ibex Brown bear

Mouse house:

Black rat, house mouse

Wolverine Finnish forest reindeer Chamois European otter

Petting zoo Arctic wolf

Souvenir shop

Red Panda White-handed gibbon European tortoise Griffon vulture

## **South America**

Gibbon house: White-handed gibbon, emperor tamarin, coati, paludariums

Tropical house: Cotton-top tamarin, green iguana, seba's short-tailed bat

Restaurant | Paludarium: Green tree python, aquarium

Flamingo

Green-winged macaw Lowland tapir Guinea pig

Alpaca house: Alpaca, american rhea, patagonian mara

South America house: Brown capuchin, capybara, squirrel monkey, pygmy marmoset, three banded armadillo, poison dart froq, aquariums

Jaguar house: Jaguar, redtail boa, schneider's dwarf caiman, redhead cichlid, plumed basilisk

**Australia** 

Parma wallaby

Bearded dragon

Walk-in bird aviary:

Budgerigar, diamond dove

Collared peccary Couaar

Snow leopard Maned wolf

Feeding | Petting

Natural path